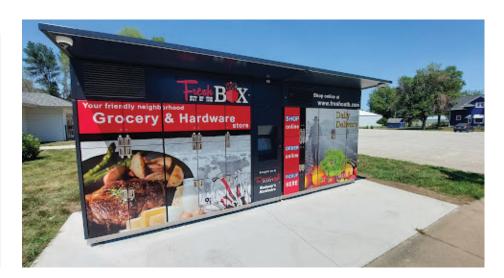

# What is Fresh Out of the Box?

Ramsey's Market aims to be the source for fresh produce and meat in southwest lowa. Customers can also order from the adjacent Ramsey's ACE Hardware and have those items included in their grocery order.

Orders are placed on their website and customers schedule their drop to a locker or home delivery.

Fresh Out of the Box (shop.freshootb.com) lockers are located in Griswold. Customers order by 5 p.m. and get their order delivered to the locker by 5 p.m. the next day.